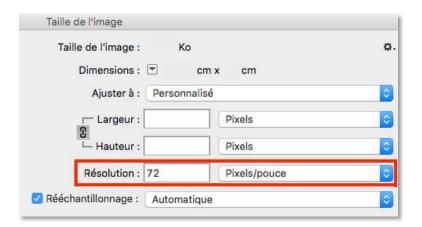

### 2. Your webpage up

STEP 1

Créer un dossier pour chaque artiste contenant les visuels des œuvres au format jpeg, en 72 dpi.

STEP 2

Caption each picture in the title of the JPG file with the full legend of the artwork:

Artist, work title, year, technic, dimensions, © A maximum of 5 images per artist is accepted.

STEP 3

Send your file(s) by e-mail or wetransfer to <a href="mailto:manon.topalovic@drawingnowarfair.com">manon.topalovic@drawingnowarfair.com</a>
In order to facilitate the updating, please be sure to respect the format (jpeg and 72dpi) and the legends/captions in the title of the file.