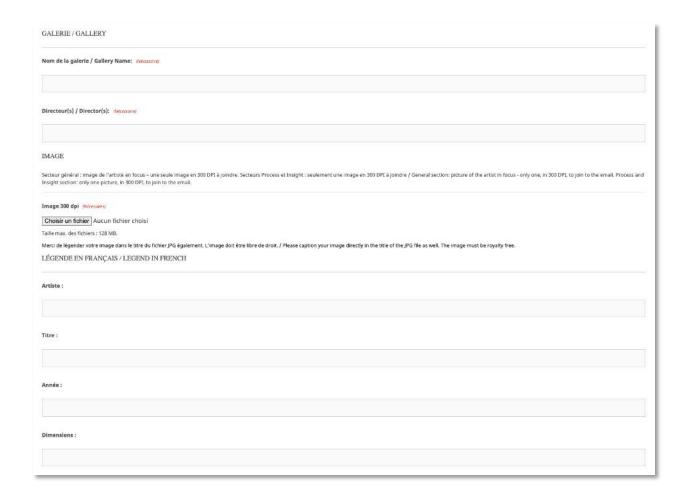

#### 1. Press form

Log in to your exhibitor space via this web page:

https://www.drawingnowartfair.com/exhibitor-access/?lang=en

with this password: EXPDNAF2022

\_

Fill in the media kit form available at this web page:

https://www.drawingnowartfair.com/kit-media/?lang=en