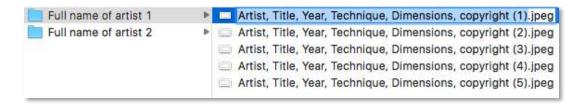

### 2. Your webpage up

STEP 1

Créer un dossier pour chaque artiste contenant les visuels des œuvres au format jpeg, en 72 dpi.

STEP 2

Caption each picture in the title of the JPG file with the full legend of the artwork:

Artist, work title, year, technic, dimensions, © A maximum of 5 images per artist is accepted.

STEP 3

Send your file(s) by e-mail or wetransfer to <a href="mailto:manon.topalovic@drawingnowarfair.com">manon.topalovic@drawingnowarfair.com</a>
In order to facilitate the updating, please be sure to respect the format (jpeg and 72dpi) and the legends/captions in the title of the file.