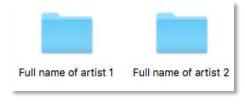

### 2. Your webpage up

STEP 1

Créer un dossier pour chaque artiste contenant les visuels des œuvres au format jpeg, en 72 dpi.

STEP 2

Caption each picture in the title of the JPG file with the full legend of the artwork:

Artist, work title, year, technic, dimensions, © A maximum of 5 images per artist is accepted.

STEP 3

Send your file(s) by e-mail or wetransfer to <a href="mailto:manon.topalovic@drawingnowarfair.com">manon.topalovic@drawingnowarfair.com</a>
In order to facilitate the updating, please be sure to respect the format (jpeg and 72dpi) and the legends/captions in the title of the file.