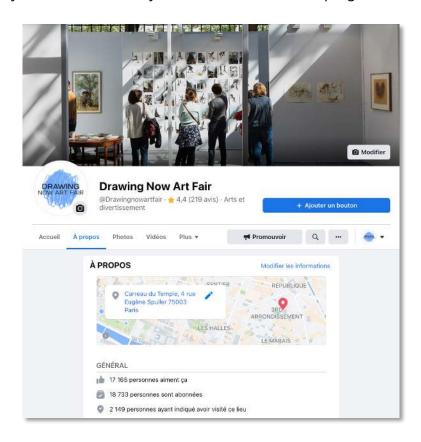

#### 3. Communication on social networks

To gain more visibility we advise you to communicate on social networks. We recommend you **tag and identify us** so visitors can find you easily.

@drawingnowartfair 18,7k followers

#drawingnowartfair #drawingnow #salondudessincontemporain

@drawingnowartfair 14,8k followers

A Facebook event will be created from the page DRAWING NOW Art Fair. Do not hesitate to share and invite your followers so they can follow dates, events, programme, tickets sales, etc.

We advise you to create a Facebook event only to announce specific events such as artists coming to your stand, book signings, etc. By making Drawing Now Art Fair a co-organizer, your event will appear on our page and gain visibility among our subscribers. The main event is unique and is created by the Drawing Now Art Fair Facebook page which you can relay on your pages.